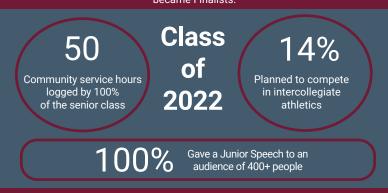

## Class of 2022 College Enrollments & Acceptances

Typically 100% of Columbus Academy graduates enroll at four-year colleges and universities. One or more members of the Class of 2022 will attend colleges and universities in **bold italics**.