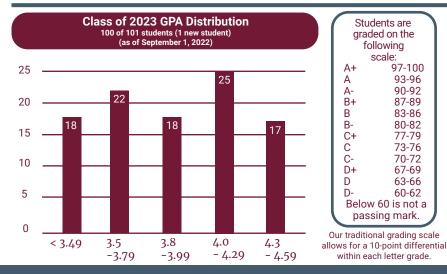

#### Columbus Academy does not rank its students.

- GPAs are calculated using all graded courses earned at Academy.
- No additional weight added for standard college-prepatory courses
- 10% additional weight added for "Advanced" courses
- 15% additional weight added for "Honors" courses